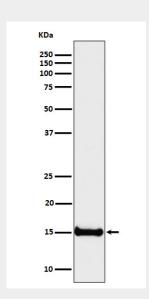

# Histone H3 (di methyl K4) Antibody - Images

Western blot analysis of Histone H3 (di methyl K4) expression in HeLa cell lysate.